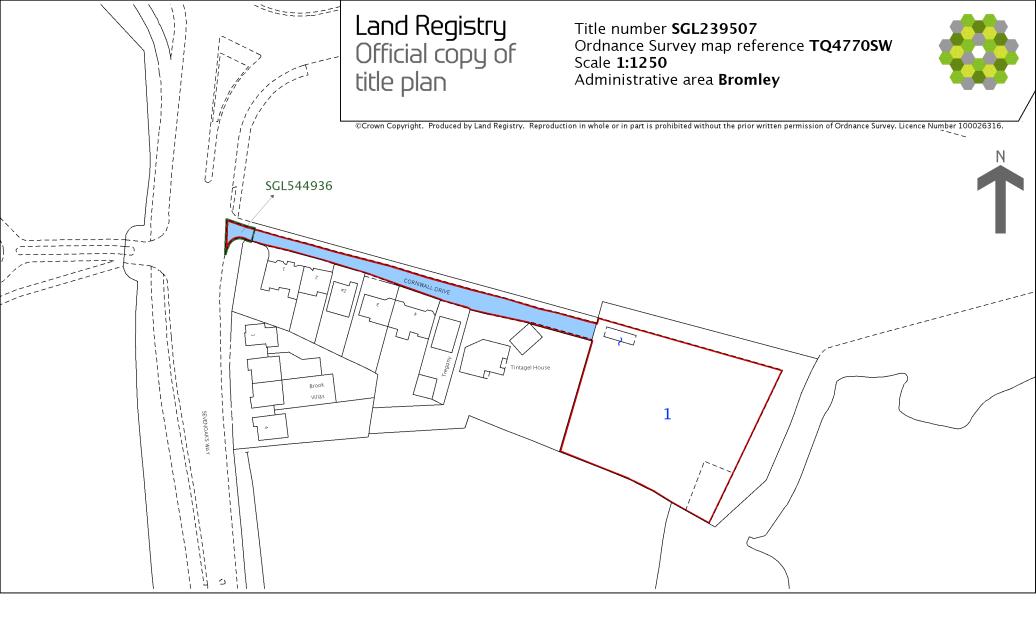

This official copy was delivered electronically and when printed will not be to scale. You can obtain a paper official copy by ordering one from Land Registry.

This official copy is issued on 27 June 2016 shows the state of this title plan on 27 June 2016 at 14:44:50. It is admissible in evidence to the same extent as the original (s.67 Land Registration Act 2002). This title plan shows the general position, not the exact line, of the boundaries. It may be subject to distortions in scale. Measurements scaled from this plan may not match measurements between the same points on the ground. This title is dealt with by the Land Registry, Croydon Office.